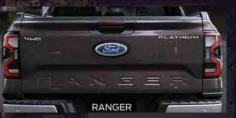

### **Platinum Emblem**

Rear LED Tail Lights with Platinum badge with 'RANGER' embossed tailgate.