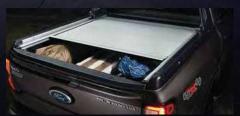

### **Power Roller Shutter**

Secure your gear remotely via your key fob or with the button at the side of the cargo bed.\*