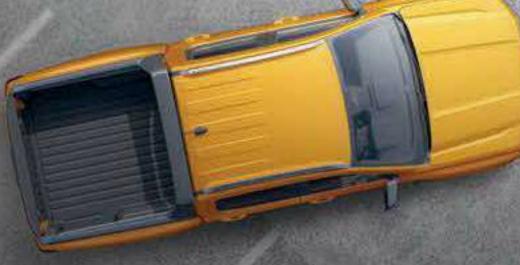

### **Wider Stance**

### **50mm Increased** Wheel Base and Width

The Ranger is now wider and longer, stance and off-road ability.

### **Rear Box Side Step**