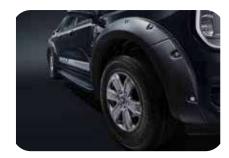

### **50mm Increased** Wheel Base and Width

The Ranger is now wider and longer, stance and off-road ability.

### **Rear Box Side Step**