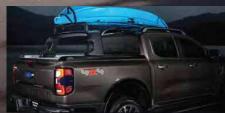

### Swing-in-Place Roof Rail

Carries long items such as kayaks, canoes, surf boards or ladders with ease and convenience.

### Flexible Rack System

The new flexible roof rack system is easy to slide and locks into five positions along the cargo box for long items.\*

### **Power Roller Shutter**

Secure your gear remotely via your key fob or with the button at the side of the cargo bed.\*