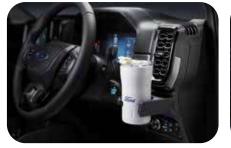

Matte Sports Hood Decal

Grace the face of your Ranger with a revamp, giving it some added character.

Pull-out Cup Holder

Take functionality up a notch with secure holders, available for both the driver & passenger.