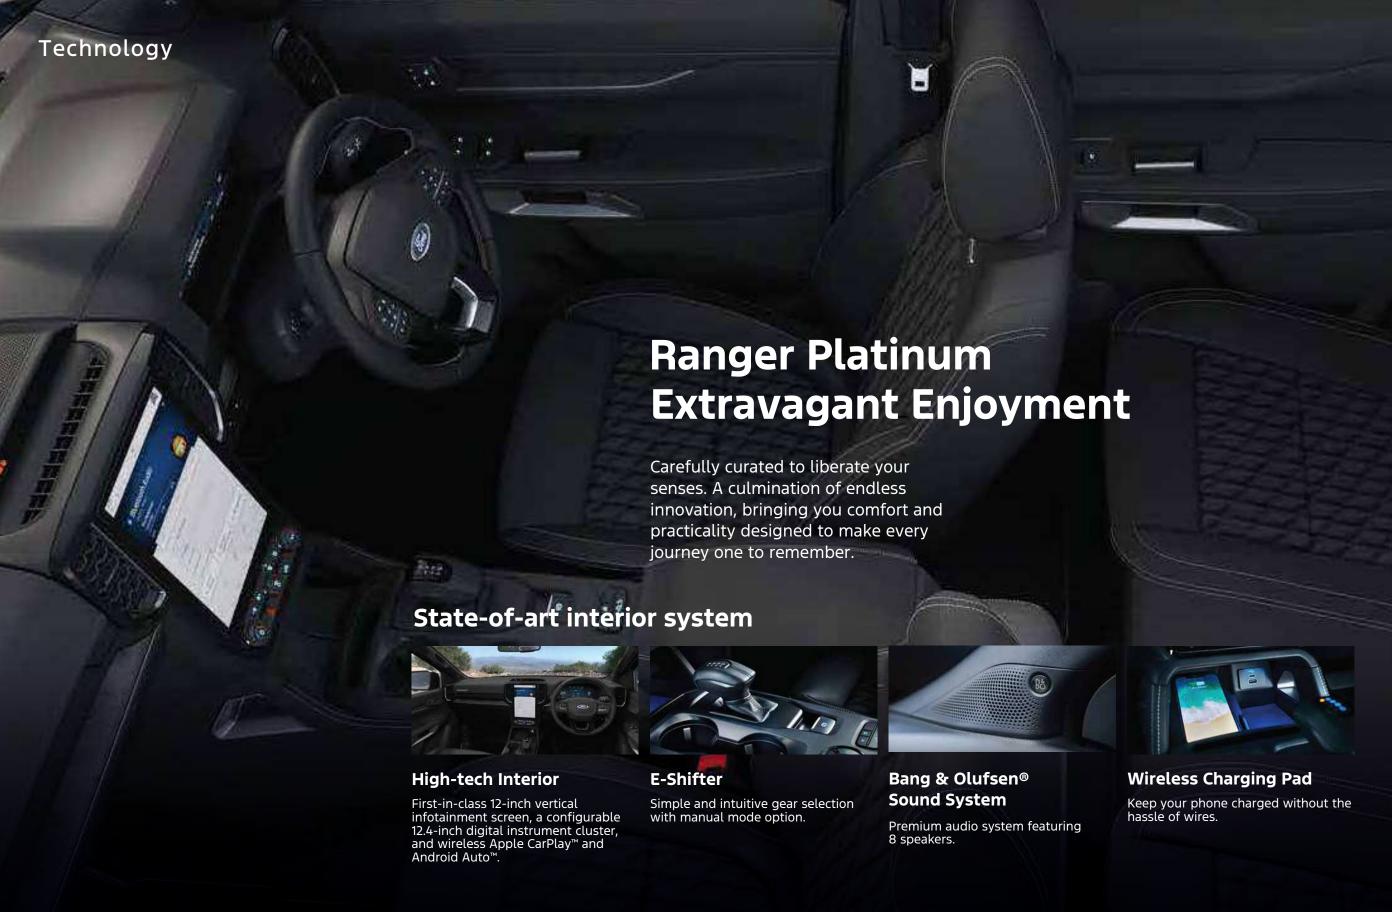

Enhances your driving experience by neatly organising all the information you need while driving.

8-inch Digital Instrument

Cluster

### **Wireless Charging**

Wireless charging pad\* saves you the hassle of having to plug in your phone. It is also compatible with the latest Qi Technology.

\*Only available for WildTrak, XLT Plus and XLT.

### SYNC® 4A

Ford's latest communication and entertainment system will keep you connected in a smart, clutter-free manner.

Lane Departure Warning & Assist (LDW)

Autonomous Emergency Braking with Pedestrian Detection

Multi Information Display (MID) Power Windows

Dome Light / Cabin Light Rear View Mirror Sun Visor

4-Spoke Tilt & Telescopic Electronic Parking Brake 12" Multi Touchscreen Display Headunit With Wireless Apple Carplay™, Android Auto ™, Bluetooth And Voice Recognition B&O Premium Audio System (8 Speakers) SYNC° 4A

4 (Front: 1 USB Type-C, 1 USB Type-A) (Rear: 1 USB Type-C, 1 USB Type-A)

Electronic Dual-Zone Climate Control Standard Normal, Eco, Tow / Haul,

Slippery, Mud / Ruts & Sand Colour Digital Instrument Cluster with Configurable Display - 12.4-inch Driver & Front Passenger