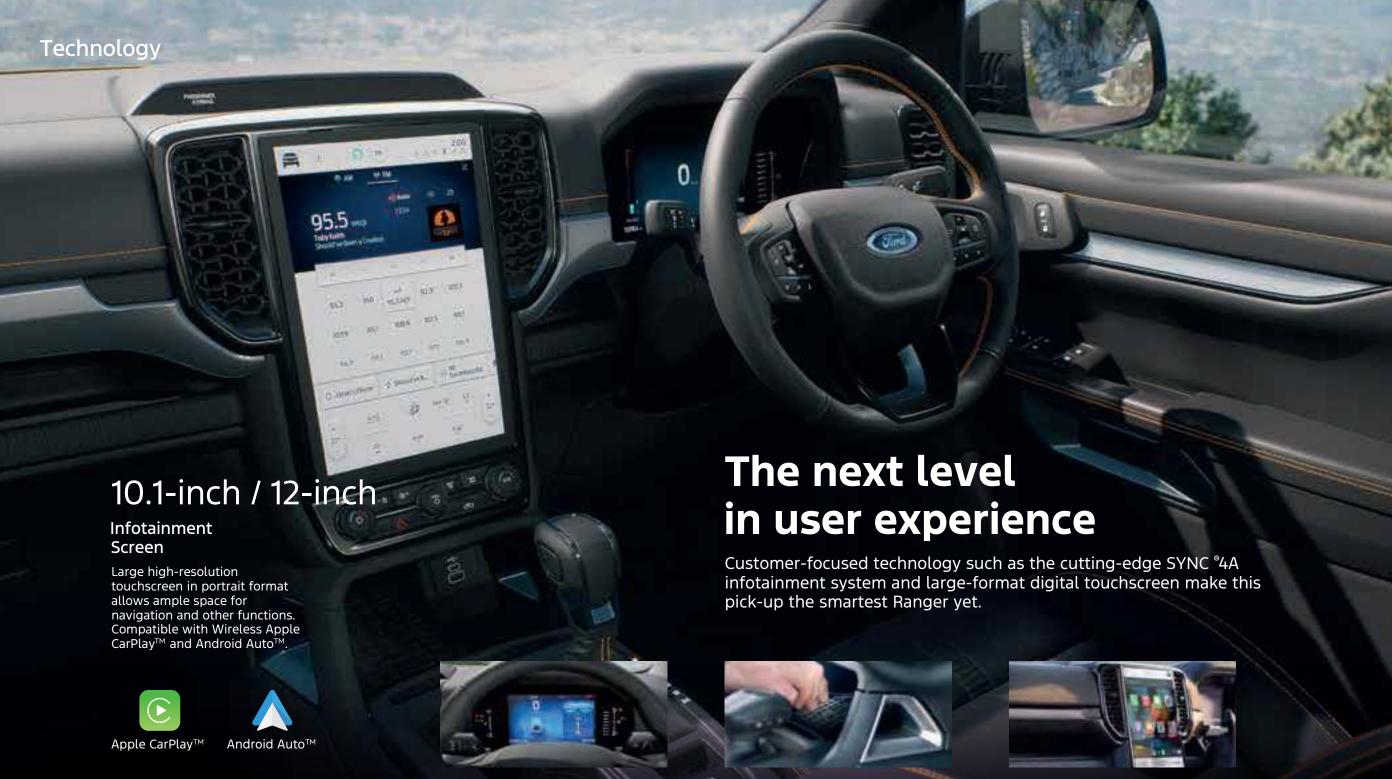

### SYNC® 4A

Ford's latest communication and entertainment system will keep you connected in a smart, clutter-free manner.

Lane Departure Warning & Assist (LDW)

Autonomous Emergency Braking with Pedestrian Detection

Multi Information Display (MID) Power Windows

Dome Light / Cabin Light Rear View Mirror Sun Visor

4-Spoke Tilt & Telescopic Electronic Parking Brake 12" Multi Touchscreen Display Headunit With Wireless Apple Carplay™, Android Auto ™, Bluetooth And Voice Recognition B&O Premium Audio System (8 Speakers) SYNC° 4A