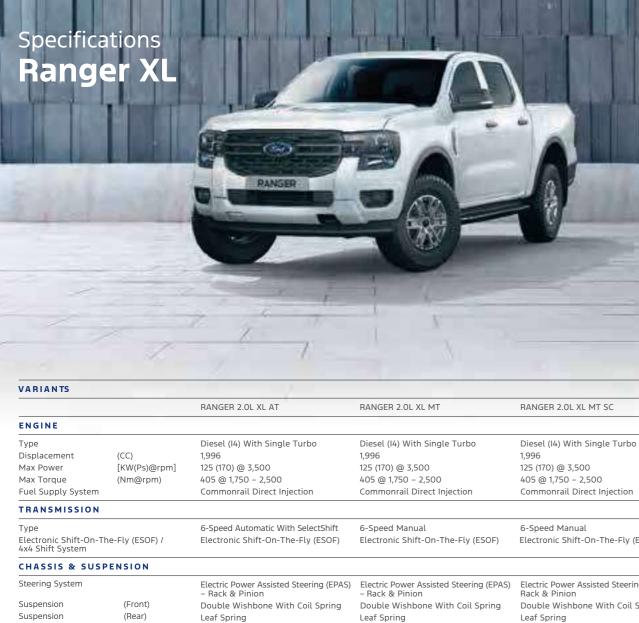

### ENGINE

Type Diesel (I4) With Bi-Turbo Displacement (CC) 1,996 Max Power [Kw(Ps)@rpm] 154.50 (210) @ 3,750 500 @ 1,750 - 2,000 Max Torque Commonrail Direct Injection Fuel Supply System 16.0+ 0.5:1

### **TRANSMISSION**

Steering System

Electronic Shift-On-The-Fly (ESOF)/ 4x4 ShiftSystem

10-Speed Automatic With SelectShift®and F-Shifter

Electric Power Assisted Steering (EPAS)

Electronic Shift-On-The-Fly (ESOF)

### CHASSIS & SUSPENSION

Suspension (Front) Double Wishbone With Coil Spring Suspension (Rear) Leaf Spring (Front/Rear) Ventilated Disc (Front) / Disc (Rear) Brakes Differential Type e-Locking Rear Differential Tyres & Rims 255/55 R20